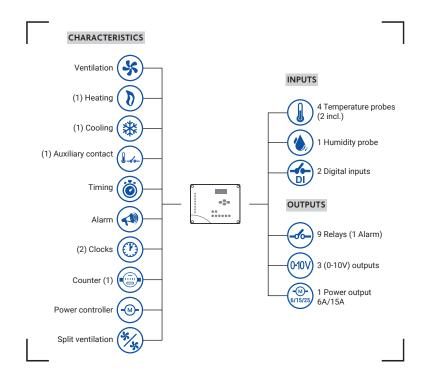

## **DETAILS**

- It allows to manage ventilation, heating, cooling, alarm, timing, split ventilation, curves, lighting and counter.
- · It has 2 clocks and 1 counter.
- Built-in split ventilation system (for 2 fans or 2 group of fans).
- It includes a relay for the auxiliary contact to control ventilation or heating.
- It has timing function for ventilation, heating, cooling and auxiliary contact.
- It has 6 ventilation stages.
- The power output can be configured to control a ventilation system or a heating system.
- · Power triac available in: 6A / 15A

## **TECHNICAL SPECIFICATIONS**

| REFERENCE     | CTI30 C2                                                     |
|---------------|--------------------------------------------------------------|
| INPUTS        | 4 Temperature probes<br>1 Humidity probe<br>2 Digital inputs |
| OUTPUTS       | 9 Relays<br>1 Power output: 6A / 15A<br>3 (0-10V) outputs    |
| VOLTAGE       | 230 V                                                        |
| MEASURES      | 226x195x106 mm (6A)<br>226x220x106 mm (15A)                  |
| IP PROTECTION | IP55                                                         |
| NORMATIVES    | 89/392/EEC - 73/336/EEC - 73/23/EEC                          |