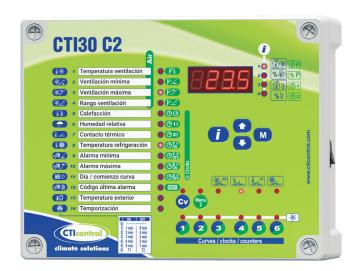

## CTI30 C2 Climate controller 6/15A

## **DETAILS**

- It allows to manage ventilation, heating, cooling, alarm, timing, split ventilation, curves, lighting and counter.
- · It has 2 clocks and 1 counter.
- Built-in split ventilation system (for 2 fans or 2 group of fans).
- It includes a relay for the auxiliary contact to control ventilation or heating.
- It has timing function for ventilation, heating, cooling and auxiliary contact.
- It has 6 ventilation stages.
- The power output can be configured to control a ventilation system or a heating system.
- · Power triac available in: 6A / 15A